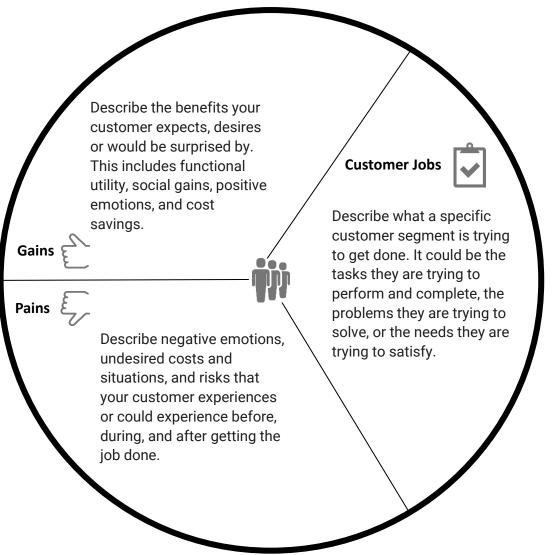

### **Customer Segments**

For whom are we creating value?

Who are our most important customers or users?

Which job are we helping the customer to get done?