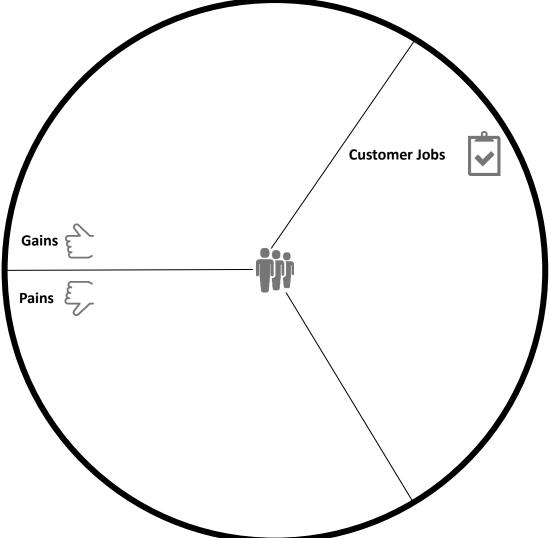

### **Customer Segments**

For whom are we creating value?

Who are our most important customers or users?

Which job are we helping the customer to get done?